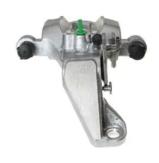

## CALIPER F 61 286

## The F 61 286 caliper is synonymous with reliability

Designed to provide the same performance as new calipers, Brembo remanufactured calipers embody an alternative solution to replacing broken or worn parts with new ones. The brake caliper remanufacturing process involves cleaning and applying a surface treatment to the caliper body, and the renewing of all worn internal components with new ones. The final testing at the end of this process guarantees a Brembo certified product.