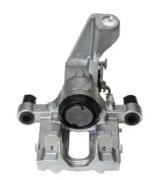

## CALIPER F 61 286

## The F 61 286 caliper is synonymous with reliability

Designed to provide the same performance as new calipers, Brembo remanufactured calipers embody an alternative solution to replacing broken or worn parts with new ones. The brake caliper remanufacturing process involves cleaning and applying a surface treatment to the caliper body, and the renewing of all worn internal components with new ones. The final testing at the end of this process guarantees a Brembo certified product.