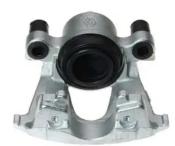

## CALIPER F 68 148

## The F 68 148 caliper is synonymous with reliability

Designed to provide the same performance as new calipers, Brembo remanufactured calipers embody an alternative solution to replacing broken or worn parts with new ones. The brake caliper remanufacturing process involves cleaning and applying a surface treatment to the caliper body, and the renewing of all worn internal components with new ones. The final testing at the end of this process guarantees a Brembo certified product.