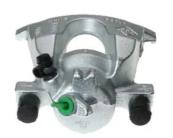

## CALIPER F 68 148

## The F 68 148 caliper is synonymous with reliability

Designed to provide the same performance as new calipers, Brembo remanufactured calipers embody an alternative solution to replacing broken or worn parts with new ones. The brake caliper remanufacturing process involves cleaning and applying a surface treatment to the caliper body, and the renewing of all worn internal components with new ones. The final testing at the end of this process guarantees a Brembo certified product.