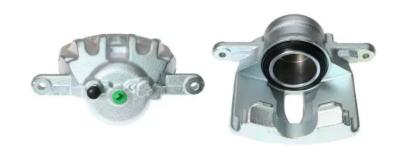

## CALIPER F 83 299

## **Technical specifications**

EAN code Axle Diameter
8020584530986 Front 60 mm

Number of pistons Braking system Position
1 TRW Right

**COMPATIBLE VEHICLES** 