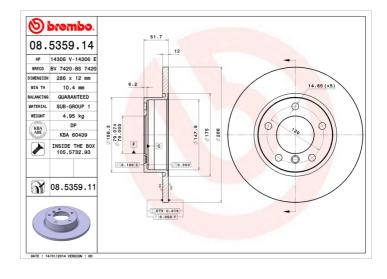

#### **Technical specifications**

| EAN code        | Axle          | Diameter Ø          |
|-----------------|---------------|---------------------|
| 8020584012383   | Front         | <b>286</b> mm       |
| Thickness (TH)  | Height (A)    | Number of holes (C) |
| <b>12</b> mm    | <b>52</b> mm  | <b>5</b>            |
| Brake disc type | Centering (B) | Min. thickness      |
| <b>Solid</b>    | <b>79</b> mm  | 10,4 mm             |

Tightening torque

#### **120** Nm

IZU Nm