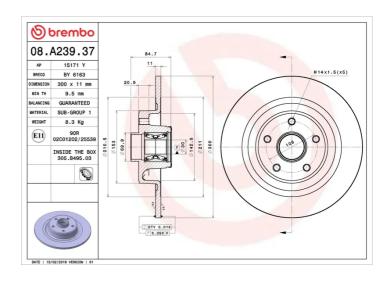

## **Technical specifications**

| EAN code<br><b>8020584234488</b> | Axle<br><b>Rear</b>        | Diameter Ø 300 mm            |
|----------------------------------|----------------------------|------------------------------|
| Thickness (TH)  11 mm            | Height (A)<br><b>85</b> mm | Number of holes (C) <b>5</b> |
| Brake disc type <b>Solid</b>     | Centering (B) <b>30</b> mm | Min. thickness <b>9,5</b> mm |