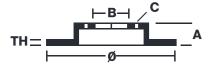

## **Technical specifications**

| EAN code<br><b>8020584234488</b> | Axle<br><b>Rear</b>        | Diameter Ø 300 mm            |
|----------------------------------|----------------------------|------------------------------|
| Thickness (TH)  11 mm            | Height (A)<br><b>85</b> mm | Number of holes (C) <b>5</b> |
| Brake disc type <b>Solid</b>     | Centering (B) <b>30</b> mm | Min. thickness <b>9,5</b> mm |