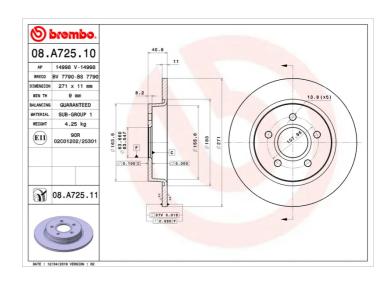

## **Technical specifications**

| EAN code                        | Axle                       |
|---------------------------------|----------------------------|
| 8020584216958                   | <b>Rear</b>                |
| Thickness (TH)                  | Height (A)                 |
| <b>11</b> mm                    | <b>41</b> mm               |
| Brake disc type<br><b>Solid</b> | Centering (B) <b>64</b> mm |

| Diameter Ø          |
|---------------------|
| <b>271</b> mm       |
|                     |
| Number of holes (C) |
| 5                   |

Min. thickness **9** mm

Tightening torque

**130** Nm

COMPATIBLE VEHICLES