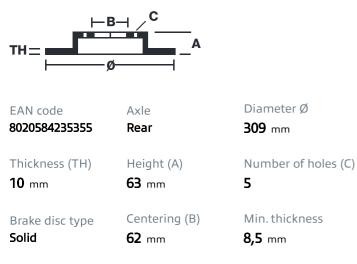

# () brembo

## BRAKE DISC 08.D281.10

The 08.D281.10 brake disc is synonymous with reliability

The Brembo brake disc is fully interchangeable with an Original Equipment brake disc. The control of the entire production cycle allows Brembo to offer brake discs with outstanding performance levels, reliability, durability and comfort in all conditions of use. All Brembo brake discs are accompanied by the ECE-R90 homologation.

- OE-equivalent
- Brembo quality
- ECE-R90 certificate
- Safety

### **Technical specifications**



#### COMPATIBLE VEHICLES

## **COMPATIBLE OE PART NUMBERS**

| 424310E020 | LEXUS        |
|------------|--------------|
| 4243148070 | LEXUS        |
| 424310E020 | ΤΟΥΟΤΑ       |
| 424310E050 | ΤΟΥΟΤΑ (GAC) |