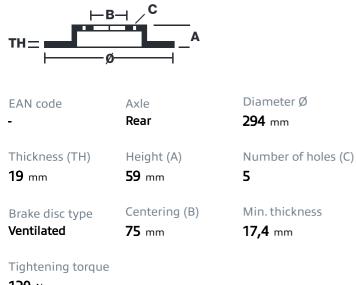

# brembo

## **BRAKE DISC** 09.7702.10

The 09.7702.10 brake disc is synonymous with reliability

The Brembo brake disc is fully interchangeable with an Original Equipment brake disc. The control of the entire production cycle allows Brembo to offer brake discs with outstanding performance levels, reliability, durability and comfort in all conditions of use. All Brembo brake discs are accompanied by the ECE-R90 homologation.

- $\checkmark$ **OE-equivalent**
- Brembo quality
- ECE-R90 certificate
- Safety
- High carbon  $\checkmark$
- Fastening screws

### **Technical specifications**



120 Nm

17,4 mm

#### **COMPATIBLE VEHICLES**

## **COMPATIBLE OE PART NUMBERS**

| 34211165563 | BMW              |
|-------------|------------------|
| 34216855154 | BMW              |
| 34216864056 | BMW              |
| 34211165563 | BMW (BRILLIANCE) |
| 34216855154 | BMW (BRILLIANCE) |
| 34216864056 | BMW (BRILLIANCE) |