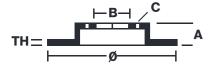

## **Technical specifications**

EAN code Diameter Ø **8020584012994 280** mm

Thickness (TH) Height (A) Number of holes (C) **24** mm **44** mm **4** 

Brake disc type Centering (B) Min. thickness
Ventilated 61 mm 21,8 mm