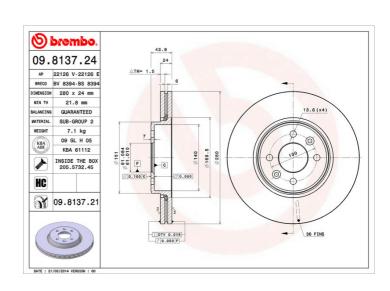

## **BRAKE DISC 09.8137.24**

## **Technical specifications**

EAN code Diameter Ø **8020584012994 280** mm

Thickness (TH) Height (A) Number of holes (C) **24** mm **44** mm **4** 

Brake disc type Centering (B) Min. thickness
Ventilated 61 mm 21,8 mm

Tightening torque

**90** Nm