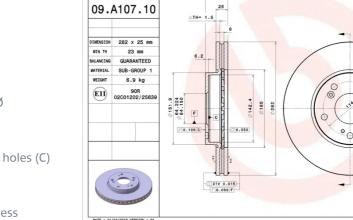

### **Technical specifications**

| EAN code                             | Axle                          | Diameter Ø                  |
|--------------------------------------|-------------------------------|-----------------------------|
| <b>8020584024355</b>                 | Front                         | <b>282</b> mm               |
| Thickness (TH)                       | Height (A)                    | Number of hole              |
| <b>25</b> mm                         | <b>47</b> mm                  | 5                           |
| Brake disc type<br><b>Ventilated</b> | Centering (B)<br><b>64</b> mm | Min. thickness <b>23</b> mm |

#### **Tightening torque**

108 Nm