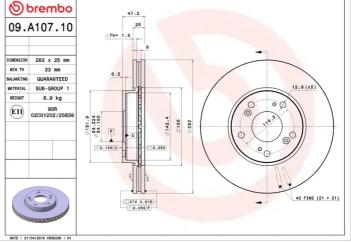

### **Technical specifications**

| EAN code                             | Axle                          | Diameter Ø                  |
|--------------------------------------|-------------------------------|-----------------------------|
| <b>8020584024355</b>                 | Front                         | <b>282</b> mm               |
| Thickness (TH)                       | Height (A)                    | Number of hole              |
| <b>25</b> mm                         | <b>47</b> mm                  | 5                           |
| Brake disc type<br><b>Ventilated</b> | Centering (B)<br><b>64</b> mm | Min. thickness <b>23</b> mm |

#### **Tightening torque**

108 Nm