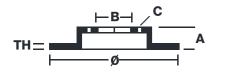

### **Technical specifications**

| EAN code             | Axle          | Diameter      |
|----------------------|---------------|---------------|
| <b>8020584039083</b> | Front         | <b>296</b> mm |
| Thickness (TH)       | Height (A)    | Number        |
| <b>28</b> mm         | <b>53</b> mm  | <b>6</b>      |
| Brake disc type      | Centering (B) | Min.thic      |
| <b>Ventilated</b>    | <b>68</b> mm  | <b>26</b> mm  |

| Diameter Ø          |
|---------------------|
| <b>296</b> mm       |
|                     |
| Number of holes (C) |
| 6                   |
|                     |
| Min. thickness      |
| <b>26</b> mm        |