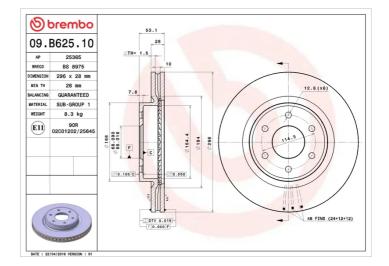

### **Technical specifications**

| EAN code             | Axle          | Diameter      |
|----------------------|---------------|---------------|
| <b>8020584039083</b> | Front         | <b>296</b> mm |
| Thickness (TH)       | Height (A)    | Number        |
| <b>28</b> mm         | <b>53</b> mm  | <b>6</b>      |
| Brake disc type      | Centering (B) | Min.thic      |
| <b>Ventilated</b>    | <b>68</b> mm  | <b>26</b> mm  |

| Diameter Ø          |
|---------------------|
| <b>296</b> mm       |
|                     |
| Number of holes (C) |
| 6                   |
|                     |
| Min. thickness      |
| <b>26</b> mm        |