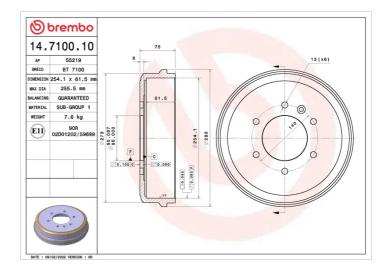

## **DRUM 14.7100.10**

## **Technical specifications**

EAN code Axle Diameter

8020584710012 Rear 254 mm

Width Height Number of holes
61,5 mm 75 6

Centering Max diameter

255,5 mm

**COMPATIBLE VEHICLES** 