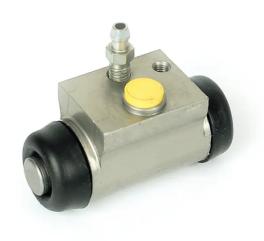

## BRAKE WHEEL CYLINDER A 12 325

The A 12 325 brake wheel cylinder is synonymous with reliability

Brembo brake wheel cylinders are subjected to checks during the entire production process to guarantee their conformity to the strictest standards. Tightness, durability and burst tests are conducted to guarantee the reliability of the product in the most critical conditions of use.

## **Technical specifications**

| EAN code      | Axle           | Diameter        |
|---------------|----------------|-----------------|
| 8432509602492 | Rear           | <b>19,05</b> mm |
|               |                |                 |
| Threading     | Braking system | Material        |
| 10 x 1        | TRW            | Aluminium       |