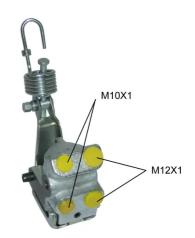

## **Technical specifications**

EAN code

8432509657690 Axle

Threading

12 x 1 (2),10 x 1 (2)

Material

Cast Iron

**COMPATIBLE VEHICLES** 