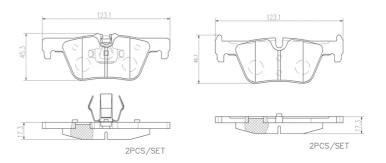

## **Technical specifications**

| EAN code<br><b>8020584081761</b> | Axle<br><b>Rear</b>              | Thickness<br><b>17</b> mm                     |
|----------------------------------|----------------------------------|-----------------------------------------------|
| Width 123 mm                     | Height<br><b>45</b> mm           | Braking system<br><b>Teves</b>                |
| Wear indicator Prepared for wear | WVA number<br><b>25308,25307</b> | Accessories With accessories With anti-squeal |

shim

With piston clip

**COMPATIBLE VEHICLES** 