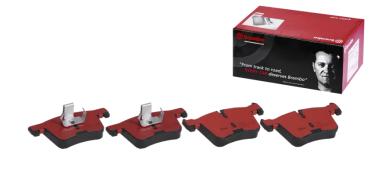

## **BRAKE PAD PRIME CERAMIC** P06075N

The P06075N NAO brake pad is synonymous with reliability

Brembo NAO brake pads stand out for their ultimate braking comfort, reduced friction wear and low dust mission, which makes for cleaner rims and reduced maintenance requirements. The advanced friction material in keeping with the strictest environmental standards is the main distinguishing feature of NAO compounds.

### Prepared for wear

indicator

WVA number 25200,25199

2 PCS/SET 2 PCS/SET