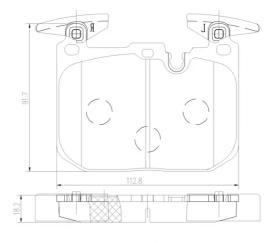

## **Technical specifications**

Thickness EAN code Axle 8020584081822 Front 18 mm

Width Height Braking system Brembo

115 mm **92** mm

Accessories Wear indicator With anti-squeal WVA number

Prepared for wear shim 25028 indicator With