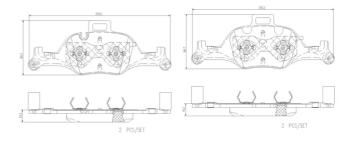

## **Technical specifications**

EAN code Axle Thickness **8020584116692** Front **19** mm

Width Height Braking system

219 mm 85 mm Teves

Accessories

Wear indicator

Prepared for wear indicator

25901,25900

With counterweights

With anti-squeal shim

With accessories With piston clip

**COMPATIBLE VEHICLES** 