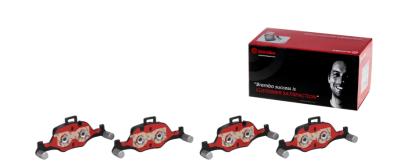

## BRAKE PAD PRIME CERAMIC P06107N

## The P06107N NAO brake pad is synonymous with reliability

Brembo NAO brake pads stand out for their ultimate braking comfort, reduced friction wear and low dust mission, which makes for cleaner rims and reduced maintenance requirements. The advanced friction material in keeping with the strictest environmental standards is the main distinguishing feature of NAO compounds.

- ✓ OE-equivalent
- Brembo quality
- Safety
- Comfort
- Durability
- ✓ Dust reduction
- ✓ With accessories