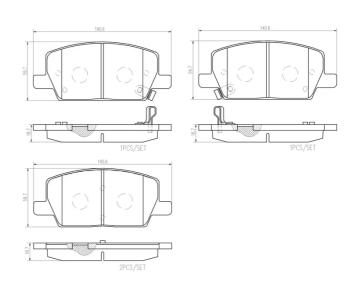

## **Technical specifications**

Thickness EAN code Axle 8020584116128 Front 19 mm

Width Height Braking system Mando

**141** mm **60** mm

Accessories Wear indicator WVA number With anti-squeal Acoustic 22312,22313,22311 shim