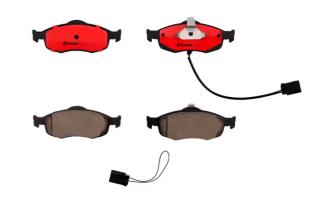

## BRAKE PAD PRIME CERAMIC P24034N

## The P24034N NAO brake pad is synonymous with reliability

Brembo NAO brake pads stand out for their ultimate braking comfort, reduced friction wear and low dust mission, which makes for cleaner rims and reduced maintenance requirements. The advanced friction material in keeping with the strictest environmental standards is the main distinguishing feature of NAO compounds.

- ✓ OE-equivalent
- Brembo quality
- Safety
- Comfort
- Durability
- ✓ Dust reduction
- ✓ With accessories

## **Technical specifications**

| EAN code<br><b>8020584096925</b>  | Axle<br>Front                   | Thickness<br><b>19</b> mm                                           |
|-----------------------------------|---------------------------------|---------------------------------------------------------------------|
| Width <b>155</b> mm               | Height 59 mm                    | Braking system Teves                                                |
| Wear indicator<br><b>Electric</b> | WVA number<br>21638,21394,23071 | Accessories With anti-squeal shim With accessories With piston clip |