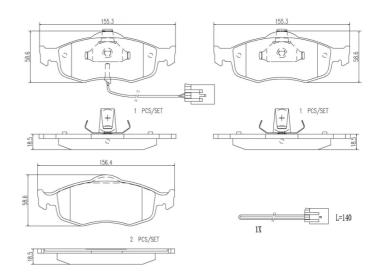

## **Technical specifications**

| EAN code<br><b>8020584096925</b>  | Axle<br>Front                   | Thickness<br><b>19</b> mm                                           |
|-----------------------------------|---------------------------------|---------------------------------------------------------------------|
| Width <b>155</b> mm               | Height 59 mm                    | Braking system Teves                                                |
| Wear indicator<br><b>Electric</b> | WVA number<br>21638,21394,23071 | Accessories With anti-squeal shim With accessories With piston clip |