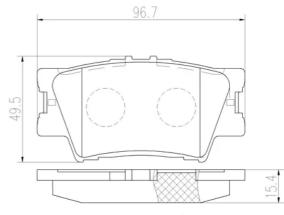

## Technical specifications

| EAN code        | Axle         | Thickness        |
|-----------------|--------------|------------------|
| 8020584099810   | <b>Rear</b>  | <b>15</b> mm     |
| Width           | Height       | Braking system   |
| <b>97</b> mm    | <b>50</b> mm | <b>Akebono</b>   |
| Wear indicator  | WVA number   | Accessories      |
| <b>Acoustic</b> | <b>24338</b> | With anti-squeal |