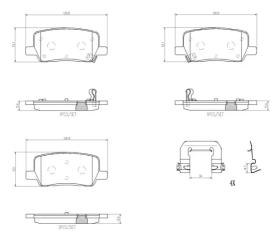

## **Technical specifications**

EAN code Axle Thickness **8020584122808 Rear 16** mm

Width Height Braking system

**127** mm **53** mm **Mando** 

Wear indicator WVA number Acoustic 26496,26497,26498

**COMPATIBLE VEHICLES** 