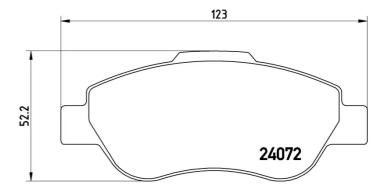

#### **Technical specifications** Thickness EAN code Axle 8020584051672 Front 18 mm Width Height Braking system 123 mm 52 mm Bosch Accessories With brake caliper Wear indicator WVA number bolts Without 24072 With accessories With anti-squeal shim