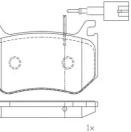

## **Technical specifications**

| EAN code       | Axle         | Thickness      |
|----------------|--------------|----------------|
| 8020584087374  | <b>Rear</b>  | <b>16</b> mm   |
| Width          | Height       | Braking system |
| <b>115</b> mm  | <b>70</b> mm | <b>Brembo</b>  |
| Wear indicator | WVA number   | Accessories    |

Electric

22567,22565,22566

With anti-squeal shim

**COMPATIBLE VEHICLES** 