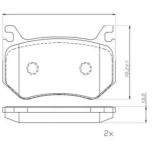

## **Technical specifications**

| EAN code       | Axle         | Thickness      |
|----------------|--------------|----------------|
| 8020584087374  | <b>Rear</b>  | <b>16</b> mm   |
| Width          | Height       | Braking system |
| <b>115</b> mm  | <b>70</b> mm | <b>Brembo</b>  |
| Wear indicator | WVA number   | Accessories    |