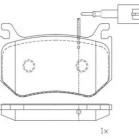

## **Technical specifications**

| EAN code       | Axle         | Thickness      |
|----------------|--------------|----------------|
| 8020584087374  | <b>Rear</b>  | <b>16</b> mm   |
| Width          | Height       | Braking system |
| <b>115</b> mm  | <b>70</b> mm | <b>Brembo</b>  |
| Wear indicator | WVA number   | Accessories    |

Electric

22567,22565,22566

With anti-squeal shim

**COMPATIBLE VEHICLES** 