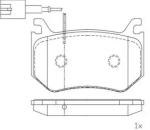

## **Technical specifications**

| EAN code       | Axle         | Thickness      |
|----------------|--------------|----------------|
| 8020584087374  | <b>Rear</b>  | <b>16</b> mm   |
| Width          | Height       | Braking system |
| <b>115</b> mm  | <b>70</b> mm | <b>Brembo</b>  |
| Wear indicator | WVA number   | Accessories    |

Electric

22567,22565,22566

With anti-squeal shim

**COMPATIBLE VEHICLES** 