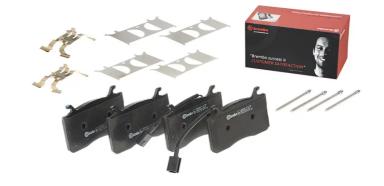

## The P 23 185 brake pad is synonymous with reliability

The Brembo brake pad guarantees ultimate safety when braking thanks to the use of more than 100 different compounds, designed according to the type of vehicle and use. Stopping distances reduced to a minimum, maximum driving comfort and silent operation are the most important features of Brembo materials. Brembo brake pads are supplied together with an extensive range of accessories and assembly kits for professional-standard installation.

- ✓ OE-equivalent
- Brembo quality
- ✓ ECE-R90 certificate
- Safety
- Performance
- ✓ Comfort
- With accessories

## Technical specifications

| EAN code<br><b>8020584087381</b> | Axle<br>Front           | Thickness 15 mm                                                     |
|----------------------------------|-------------------------|---------------------------------------------------------------------|
| Width 132 mm                     | Height <b>79</b> mm     | Braking system<br>Brembo                                            |
| Wear indicator<br>Electric       | WVA number <b>22094</b> | Accessories With accessories With anti-squeal shim With piston clip |