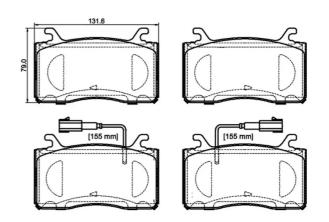

## Technical specifications

| EAN code<br><b>8020584087381</b> | Axle<br>Front           | Thickness 15 mm                                                     |
|----------------------------------|-------------------------|---------------------------------------------------------------------|
| Width 132 mm                     | Height <b>79</b> mm     | Braking system<br>Brembo                                            |
| Wear indicator<br>Electric       | WVA number <b>22094</b> | Accessories With accessories With anti-squeal shim With piston clip |