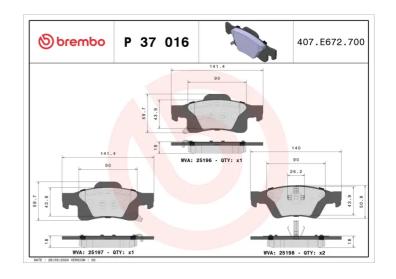

## **BRAKE PAD P 37 016**

## **Technical specifications**

| EAN code<br><b>8020584109533</b>  | Axle<br><b>Rear</b>                    | Thickness 18 mm                                                     |
|-----------------------------------|----------------------------------------|---------------------------------------------------------------------|
| Width 140 mm                      | Height 52 mm                           | Braking system<br><b>Teves</b>                                      |
| Wear indicator<br><b>Acoustic</b> | WVA number<br><b>25198,25196,25197</b> | Accessories With piston clip With accessories With anti-squeal shim |