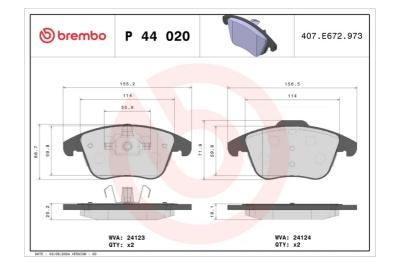

#### **Technical specifications** Thickness EAN code Axle 8020584103180 Front 20 mm Width Height Braking system 155 mm 67 mm Teves Accessories With anti-squeal Wear indicator WVA number shim Without 24124,24123 With piston clip With accessories