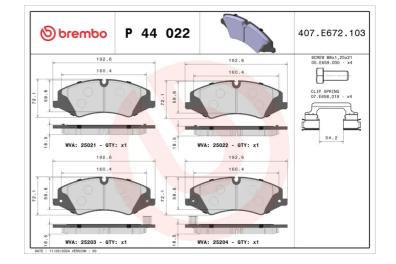

## **Technical specifications**

| EAN code                                         | Axle                                 | Thickness                                                                                   |
|--------------------------------------------------|--------------------------------------|---------------------------------------------------------------------------------------------|
| <b>8020584103203</b>                             | Front                                | <b>19</b> mm                                                                                |
| Width                                            | Height                               | Braking system                                                                              |
| <b>193</b> mm                                    | <b>72</b> mm                         | <b>TRW</b>                                                                                  |
| Wear indicator<br>Prepared for wear<br>indicator | WVA number<br>25204,25203,25022,2502 | Accessories<br>With accessories<br>With brake<br>1caliper bolts<br>With anti-squeal<br>shim |