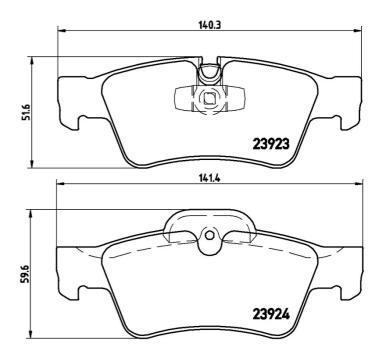

## **Technical specifications**

| EAN code<br><b>8020584059609</b>           | Axle<br><b>Rear</b>              | Thickness<br><b>18</b> mm                                          |
|--------------------------------------------|----------------------------------|--------------------------------------------------------------------|
| Width<br>140 mm                            | Height 52 mm                     | Braking system<br><b>Teves</b>                                     |
| Wear indicator Prepared for wear indicator | WVA number<br><b>26924,23923</b> | Accessories With piston clip With accessories With anti-squea shim |