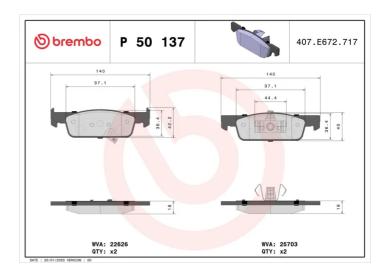

## **BRAKE PAD P 50 137**

## **Technical specifications**

| EAN code<br><b>8020584068397</b> | Axle<br>Front                 | Thickness 18 mm                                                     |
|----------------------------------|-------------------------------|---------------------------------------------------------------------|
| Width<br>140 mm                  | Height <b>42</b> mm           | Braking system<br><b>Teves</b>                                      |
| Wear indicator Acoustic          | WVA number <b>22626,25703</b> | Accessories With anti-squeal shim With accessories With piston clip |