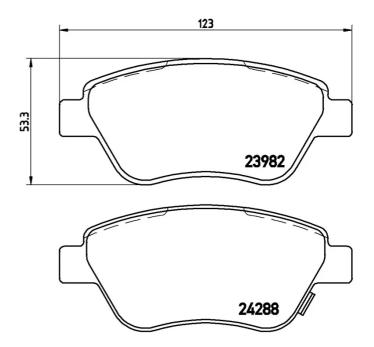

## **Technical specifications**

| EAN code                       | Axle                             | Thickness                                                                   |
|--------------------------------|----------------------------------|-----------------------------------------------------------------------------|
| 8020584061558                  | Front                            | <b>18</b> mm                                                                |
|                                |                                  |                                                                             |
| Width                          | Height                           | Braking system                                                              |
| <b>123</b> mm                  | <b>53</b> mm                     | Bosch                                                                       |
| Wear indicator <b>Acoustic</b> | WVA number<br><b>24288,23982</b> | Accessories With accessories With brake caliper bolts With anti-squeal shim |