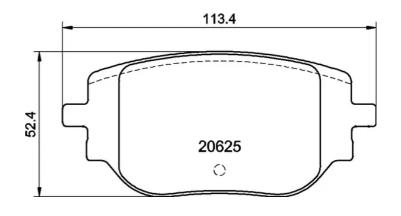

## **Technical specifications**

| EAN code<br>8020584125243        | Axle<br><b>Rear</b>     | Thickness  17 mm                                                            |
|----------------------------------|-------------------------|-----------------------------------------------------------------------------|
| Width 113 mm                     | Height <b>52</b> mm     | Braking system<br>CBI                                                       |
| Wear indicator<br><b>Without</b> | WVA number <b>20625</b> | Accessories With brake caliper bolts With accessories With anti-squeal shim |