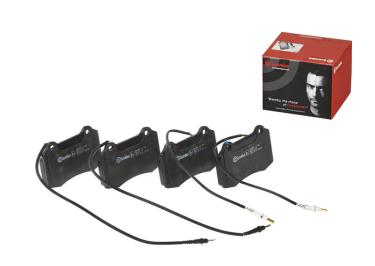

## **BRAKE PAD P 61 064**

## The P 61 064 brake pad is synonymous with reliability

The Brembo brake pad guarantees ultimate safety when braking thanks to the use of more than 100 different compounds, designed according to the type of vehicle and use. Stopping distances reduced to a minimum, maximum driving comfort and silent operation are the most important features of Brembo materials. Brembo brake pads are supplied together with an extensive range of accessories and assembly kits for professional-standard installation.

## **Technical specifications**

| EAN code<br><b>8020584056400</b>  | Axle<br><b>Front</b>          | Thickness 18 mm                         |
|-----------------------------------|-------------------------------|-----------------------------------------|
| Width<br>110 mm                   | Height 69 mm                  | Braking system<br>Brembo                |
| Wear indicator<br><b>Electric</b> | WVA number <b>23753,23754</b> | Accessories<br>With anti-squeal<br>shim |