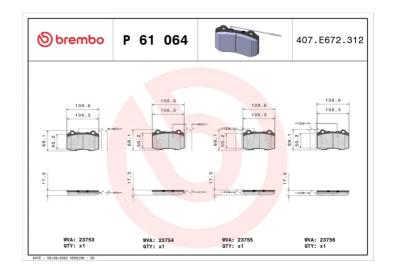

## **BRAKE PAD P 61 064**

## **Technical specifications**

| EAN code<br><b>8020584056400</b>  | Axle<br><b>Front</b>          | Thickness 18 mm                         |
|-----------------------------------|-------------------------------|-----------------------------------------|
| Width<br>110 mm                   | Height 69 mm                  | Braking system<br>Brembo                |
| Wear indicator<br><b>Electric</b> | WVA number <b>23753,23754</b> | Accessories<br>With anti-squeal<br>shim |