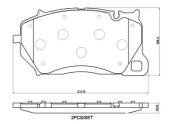

### **Technical specifications**

| EAN code<br>8020584129418 | Axle<br>Front                           | Thickness<br><b>17</b> mm |
|---------------------------|-----------------------------------------|---------------------------|
| Width<br><b>212</b> mm    | Height<br><b>106</b> mm                 |                           |
| Wear indicator<br>Without | Accessories<br>With anti-squeal<br>shim |                           |

2PCS/SET