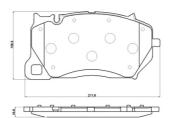

### **Technical specifications**

| EAN code<br>8020584129418 | Axle<br>Front                           | Thickness<br><b>17</b> mm |
|---------------------------|-----------------------------------------|---------------------------|
| Width<br><b>212</b> mm    | Height<br><b>106</b> mm                 |                           |
| Wear indicator<br>Without | Accessories<br>With anti-squeal<br>shim |                           |