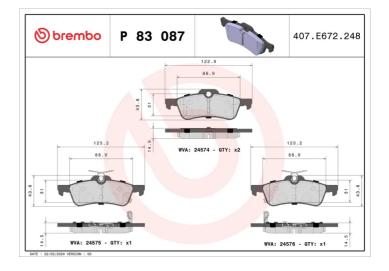

## **Technical specifications**

| EAN code      | Axle | Thickness    |
|---------------|------|--------------|
| 8020584062258 | Rear | <b>15</b> mm |
|               |      |              |

Width Height Braking system

123 mm 44 mm Teves

Wear indicator WVA number Accessories With anti-squeal

Acoustic 24575,24574,24576 with shim

**COMPATIBLE VEHICLES** 