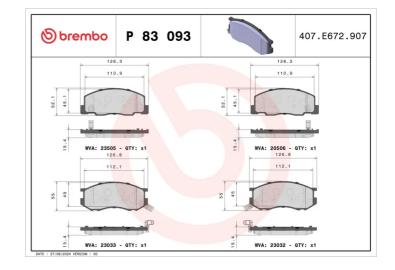

### **Technical specifications**

| EAN code             | Axle                   | Thickness        |
|----------------------|------------------------|------------------|
| <b>8020584062319</b> | Front                  | <b>16</b> mm     |
| Width                | Height                 | Braking system   |
| <b>127</b> mm        | 52 mm                  | <b>Akebono</b>   |
| Wear indicator       | WVA number             | Accessories      |
| <b>Acoustic</b>      | 23505,23032,23033,235( | With anti-squeal |

23505,23032,23033,23506 shim