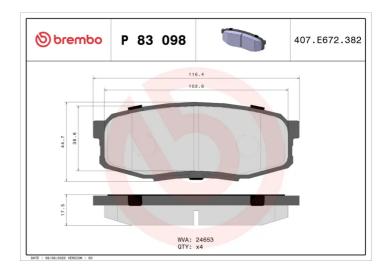

## **BRAKE PAD P 83 098**

## **Technical specifications**

| EAN code<br><b>8020584062364</b> | Axle<br><b>Rear</b>     | Thickness  17 mm                        |
|----------------------------------|-------------------------|-----------------------------------------|
| Width 116 mm                     | Height <b>45</b> mm     | Braking system <b>Advics</b>            |
| Wear indicator Without           | WVA number <b>24653</b> | Accessories<br>With anti-squeal<br>shim |