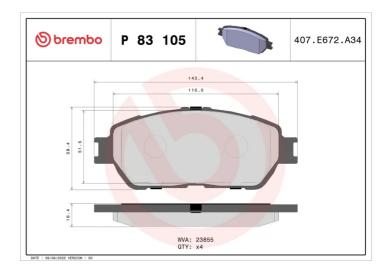

## **Technical specifications**

| EAN code<br><b>8020584090916</b> | Axle<br>Front           | Thickness  16 mm                        |
|----------------------------------|-------------------------|-----------------------------------------|
| Width<br>143 mm                  | Height<br><b>59</b> mm  | Braking system<br><b>Akebono</b>        |
| Wear indicator<br><b>Without</b> | WVA number <b>23855</b> | Accessories<br>With anti-squeal<br>shim |