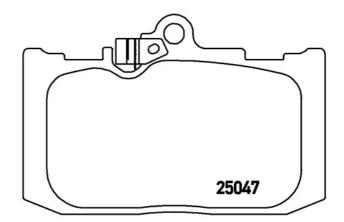

## **Technical specifications**

| EAN code        | Axle               | Thickness        |
|-----------------|--------------------|------------------|
| 8020584103777   | Front              | <b>18</b> mm     |
| Width           | Height             | Braking system   |
| <b>119</b> mm   | <b>78</b> mm       | <b>Advics</b>    |
| Wear indicator  | WVA number         | Accessories      |
| <b>Acoustic</b> | <b>25047,24965</b> | With anti-squeal |

shim

118.5 0 78.5 24965

**COMPATIBLE VEHICLES** 