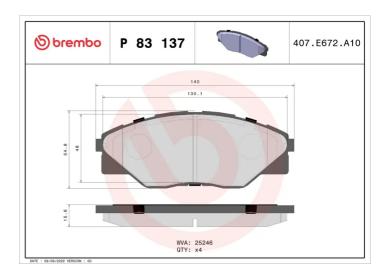

## **Technical specifications**

| EAN code       | Axle         | Thickness                    |
|----------------|--------------|------------------------------|
| 8020584103838  | Front        | <b>16</b> mm                 |
|                |              |                              |
| Width          | Height       | Braking system               |
| <b>140</b> mm  | <b>55</b> mm | Advics                       |
|                |              |                              |
| Wear indicator | WVA number   | Accessories With anti-squeal |
| Without        | 25246        | shim                         |