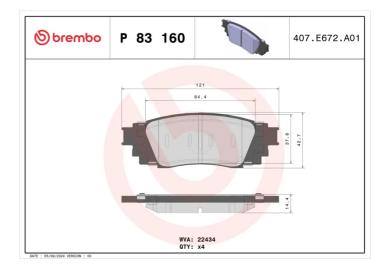

## **Technical specifications**

| EAN code<br><b>8020584084366</b> | Axle<br><b>Rear</b> | Thickness 15 mm                   |
|----------------------------------|---------------------|-----------------------------------|
| Width 121 mm                     | Height 43 mm        | Braking system <b>Akebono</b>     |
| Wear indicator<br><b>Without</b> | WVA number<br>22434 | Accessories With anti-squeal shim |