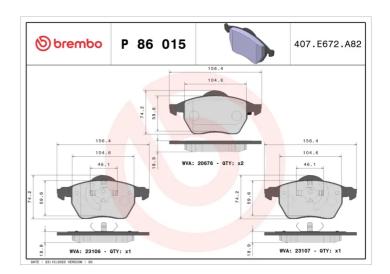

## **BRAKE PAD P** 86 015

## **Technical specifications**

| Wear indicator<br><b>Without</b> | WVA number<br>23106,23107,20676 | Accessories With anti-squeal shim With piston clip With accessories |
|----------------------------------|---------------------------------|---------------------------------------------------------------------|
| Width <b>156</b> mm              | Height <b>74</b> mm             | Braking system <b>Teves</b>                                         |
| EAN code<br><b>8020584059036</b> | Axle<br>Front                   | Thickness  19 mm                                                    |