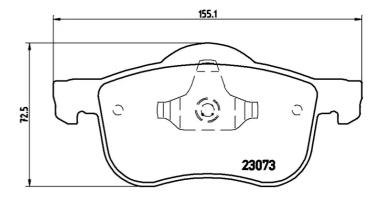

## **Technical specifications**

| EAN code<br><b>8020584059043</b> | Axle<br>Front             | Thickness 19 mm                                                     |
|----------------------------------|---------------------------|---------------------------------------------------------------------|
| Width 155 mm                     | Height<br><b>69</b> mm    | Braking system <b>Teves</b>                                         |
| Wear indicator<br><b>Without</b> | WVA number<br>23073,23074 | Accessories With anti-squeal shim With accessories With piston clip |