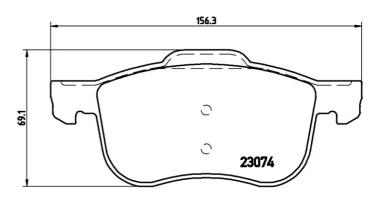

## **Technical specifications**

| EAN code<br><b>8020584059043</b> | Axle<br>Front             | Thickness 19 mm                                                     |
|----------------------------------|---------------------------|---------------------------------------------------------------------|
| Width 155 mm                     | Height<br><b>69</b> mm    | Braking system <b>Teves</b>                                         |
| Wear indicator<br><b>Without</b> | WVA number<br>23073,23074 | Accessories With anti-squeal shim With accessories With piston clip |