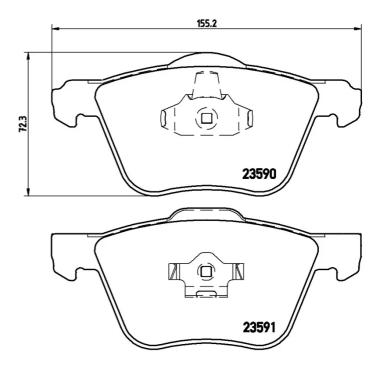

## **Technical specifications**

| EAN code<br><b>8020584062647</b> | Axle<br>Front                    | Thickness 19 mm                                                                 |
|----------------------------------|----------------------------------|---------------------------------------------------------------------------------|
| Width 155 mm                     | Height <b>71</b> mm              | Braking system<br><b>Teves</b>                                                  |
| Wear indicator<br><b>Without</b> | WVA number<br><b>23591,23590</b> | Accessories<br>With accessories<br>With piston clip<br>With anti-squeal<br>shim |