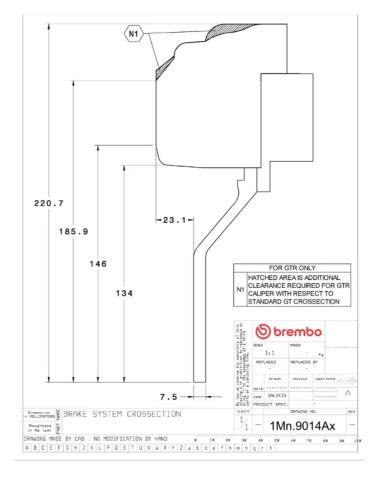

## **Technical specifications**

Axle Diameter Thickness (TH)

**Front** 380 mm 32 mm

Caliper pistons Disc type Caliper type

6 2 pieces Monoblock

**COMPATIBLE VEHICLES**