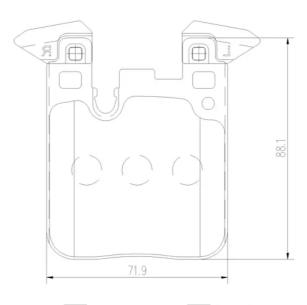

## **Technical specifications**

| EAN code             | Axle         |
|----------------------|--------------|
| <b>8020584113455</b> | <b>Rear</b>  |
| Width                | Height       |
| <b>74</b> mm         | <b>88</b> mm |