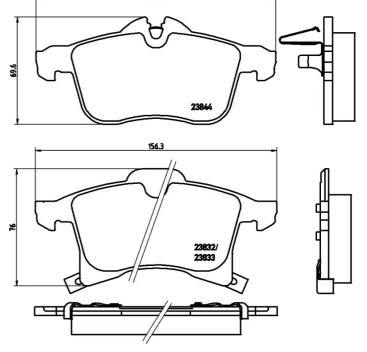

## **Technical specifications**

| EAN code<br><b>8020584055762</b> | Axle<br><b>Front</b>   | Thickness<br><b>20</b> mm      |
|----------------------------------|------------------------|--------------------------------|
| Width 155 mm                     | Height<br><b>70</b> mm | Braking system<br><b>Teves</b> |
| Wear indicator                   | WVA number             | Accessories With piston clip   |

23844,23832,23833