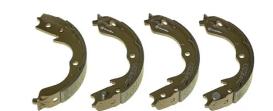

## SHOE S 61 542

## The S 61 542 brake shoe is synonymous with reliability

Brembo brake shoes of original equipment quality guarantee the safe and reliable performance of your drum braking system. All Brembo brake shoes are accompanied by a ECE-R90 homologation certificate.