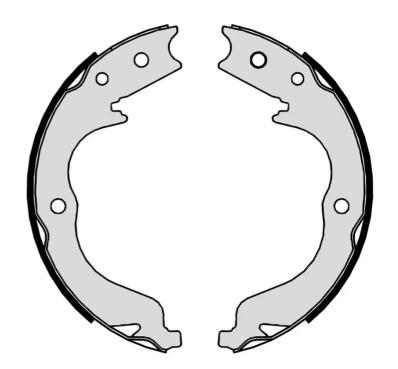

## SHOE S 61 542

## The S 61 542 brake shoe is synonymous with reliability

Brembo brake shoes of original equipment quality guarantee the safe and reliable performance of your drum braking system. All Brembo brake shoes are accompanied by a ECE-R90 homologation certificate.