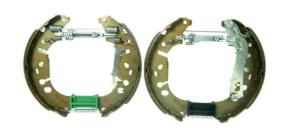

## **SHOE KIT K 59 047**

## The K 59 047 shoe kit is synonymous with reliability

The Brembo Kit & Fit is the ideal solution for the maintenance of drum brakes: everything you need for quick and efficient servicing is supplied in a single preassembled package, all with guaranteed Brembo quality. The kit contains all the components necessary for drum brake maintenance: shoes, brake wheel cylinders, springs, lubricant, and fixing kit.