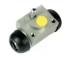

## The K 59 047 shoe kit is synonymous with reliability

The Brembo Kit & Fit is the ideal solution for the maintenance of drum brakes: everything you need for quick and efficient servicing is supplied in a single preassembled package, all with guaranteed Brembo quality. The kit contains all the components necessary for drum brake maintenance: shoes, brake wheel cylinders, springs, lubricant, and fixing kit.