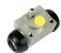

## The K 59 047 shoe kit is synonymous with reliability

The Brembo Kit & Fit is the ideal solution for the maintenance of drum brakes: everything you need for quick and efficient servicing is supplied in a single preassembled package, all with guaranteed Brembo quality. The kit contains all the components necessary for drum brake maintenance: shoes, brake wheel cylinders, springs, lubricant, and fixing kit.