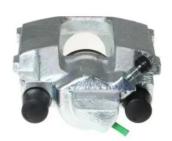

## CALIPER F 06 030

## The F 06 030 caliper is synonymous with reliability

Designed to provide the same performance as new calipers, Brembo remanufactured calipers embody an alternative solution to replacing broken or worn parts with new ones. The brake caliper remanufacturing process involves cleaning and applying a surface treatment to the caliper body, and the renewing of all worn internal components with new ones. The final testing at the end of this process guarantees a Brembo certified product.

## **Technical specifications**

| EAN code          | Axle           | Diameter     |
|-------------------|----------------|--------------|
| 8020584536322     | Rear           | <b>33</b> mm |
|                   |                |              |
| Number of pistons | Braking system | Position     |
| 1                 | ATE            | Left         |