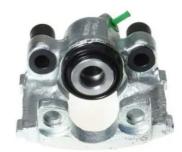

## CALIPER F 06 030

## The F 06 030 caliper is synonymous with reliability

Designed to provide the same performance as new calipers, Brembo remanufactured calipers embody an alternative solution to replacing broken or worn parts with new ones. The brake caliper remanufacturing process involves cleaning and applying a surface treatment to the caliper body, and the renewing of all worn internal components with new ones. The final testing at the end of this process guarantees a Brembo certified product.

## **Technical specifications**

| EAN code          | Axle           | Diameter     |
|-------------------|----------------|--------------|
| 8020584536322     | Rear           | <b>33</b> mm |
|                   |                |              |
| Number of pistons | Braking system | Position     |
| 1                 | ATE            | Left         |